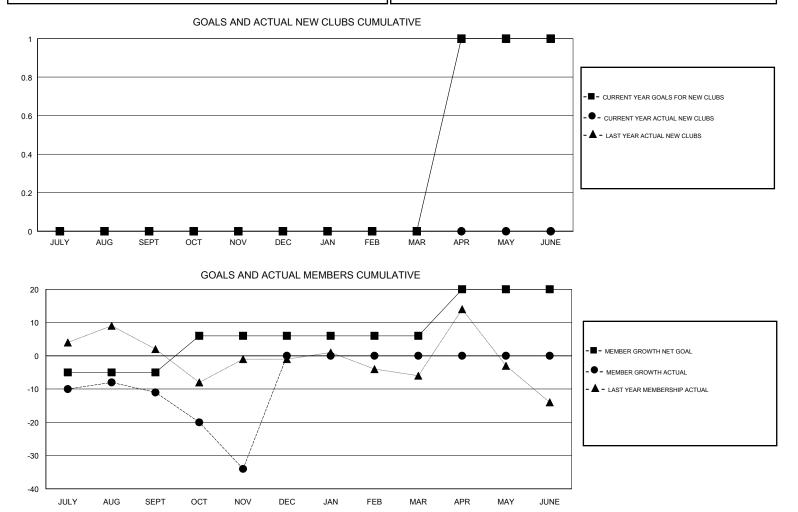

## LOCATION AUSTRALIA

GMT CA

| Clubs                 |               |           |               | Members               |                           |                         |                                                    |
|-----------------------|---------------|-----------|---------------|-----------------------|---------------------------|-------------------------|----------------------------------------------------|
| RESULTS FOR 2018-2019 |               |           |               | RESULTS FOR 2018-2019 |                           |                         |                                                    |
| QUARTER               | NEW CLUB GOAL | NEW CLUBS | DROPPED CLUBS | QUARTER               | MEMBER GROWTH NET<br>GOAL | MEMBER GROWTH<br>ACTUAL | DROPPED<br>MEMBERS ACTUAL<br>(including transfers) |
| JULY/AUG/SEPT         | 0             | 0         | 0             | JULY/AUG/SEPT         | -5                        | 38                      | 44                                                 |
| OCT/NOV/DEC           | 0             | 0         | 0             | OCT/NOV/DEC           | 11                        | 19                      | 35                                                 |
| JAN/FEB/MAR           | 0             | 0         | 0             | JAN/FEB/MAR           | 0                         | 0                       | 0                                                  |
| APR/MAY/JUNE          | 1             | 0         | 0             | APR/MAY/JUNE          | 14                        | 0                       | 0                                                  |